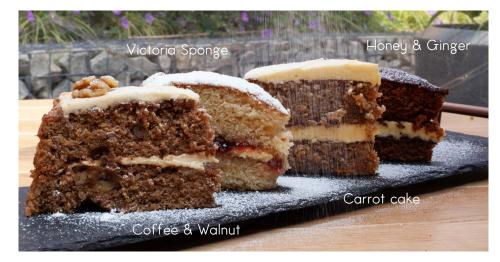

| CAKE SLICES     |       |
|-----------------|-------|
| HONEY & GINGER  | £3.99 |
| CARROT CAKE     | £3.99 |
| COFFEE & WALNUT | £3.99 |
| VICTORIA SPONGE | £3.99 |
| BANANA & TOFFEE | £3.99 |