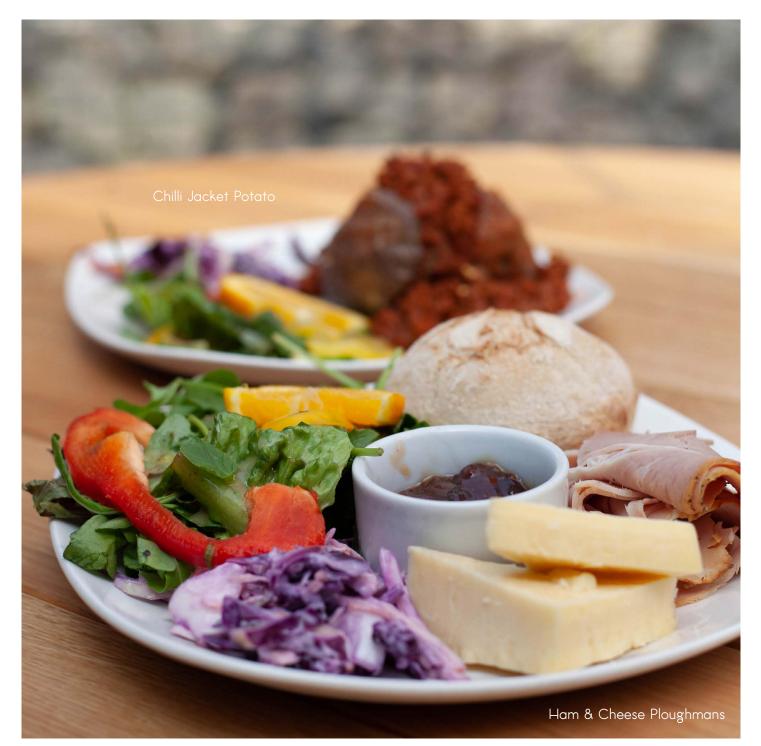

## HAM & CHEESE PLOUGHMAN'S

£12.99

£6.99

Honey roast ham and cheddar cheese with a small cup of tomato and basil soup, celerv. coleslaw, our seasonal salad, plum & apple chutney and a sourdough roll