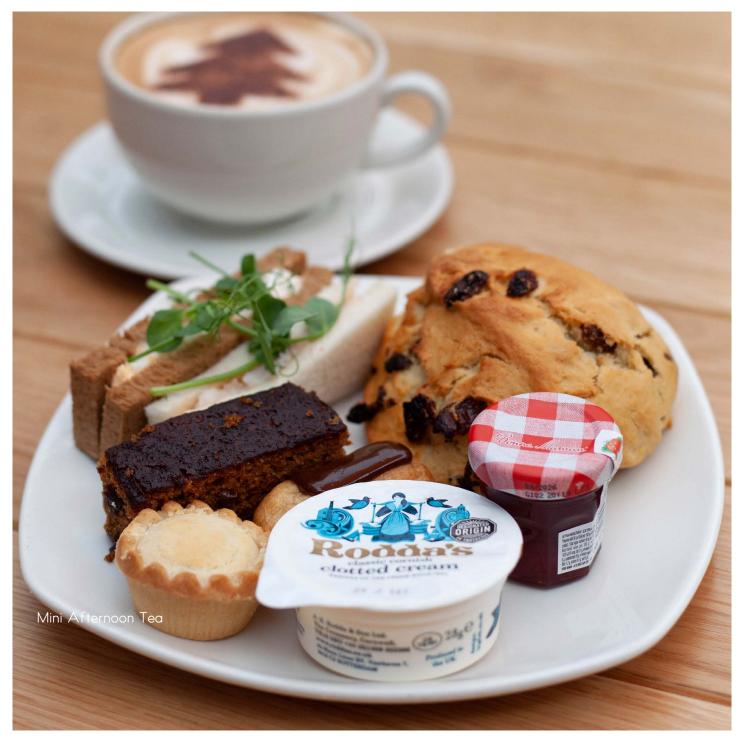

## SWEET TREATS

MINI AFTERNOON TEA £10.99 An egg mayonnaise and prawn mayonnaise mini sandwich, a sultana, cherry or plain scone with Rodda's Cornish clotted cream and jam as well as a mini éclair, mini honey & ginger cake and a mince pie served with your choice of coffee or tea