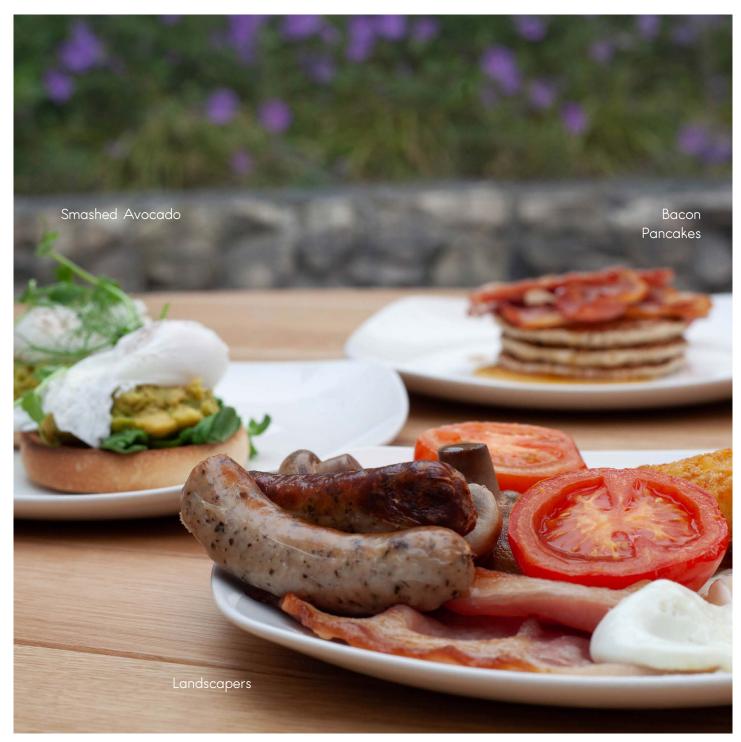

#### LANDSCAPERS

Two Kentish Korker sausages with two rashers of smoked back bacon, two fried eggs, hash browns, a roasted tomato, cup mushrooms and baked beans

We donate 25p from every landscapers to Dandelion Time who support vulnerable children & families to achieve lasting, positive change. Charity No. 1136613

#### BACON PANCAKES

Three warmed American Pancakes served with three slices of smoked back bacon drizzled with maple syrup

# HEALTHY BITES

SMASHED AVOCADO £8.99 A togsted muffin topped with spinach, avocado and either 2 poached eggs or mushrooms va