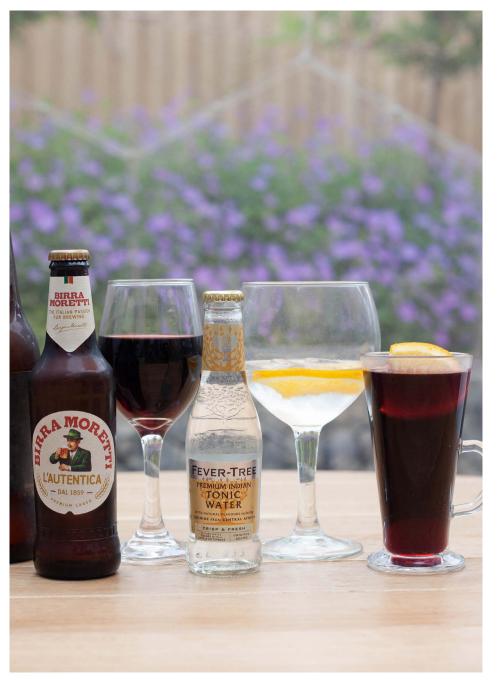

## MULLED WINE

£4.99

WHITE WINE 175ml £4.99 250ml £6.49 Water's Edge Pinot Grigio

ROSE WINE 175ml £4.99 250ml £6.49 Water's Edge White Zinfandel

ROSE WINE 175ml £5.99 250ml £7.49 Nika Tiki Sauvignon Blanc Rose

RED WINE 175ml £4.99 250ml £6.49 Water's Edge Merlot

## **COCKTAILS & SPIRITS**

| <b>PINK FIZZ</b><br>Gin and pink lemonade       | £7.99 |
|-------------------------------------------------|-------|
| RASPBERRY BELLINI<br>Raspberry and Prosecco     | £7.99 |
| ELDERFLOWER BELLINI<br>Elderflower and Prosecco | £7.99 |
| GIN AND TONIC<br>Tanqueray Gin & Fever Tree     | £5.99 |

**BEER AND CIDER** 

tonic

£3.99 **BIRRA MORETTI LAGER** 330ml bottle

HAWKSTONE LAGER 330ml £4.99 As seen on Clarkson's Farm

HAWKSTONE CIDER 500ml £4.99 As seen on Clarkson's Farm

The Mulberry Tree is not allergy free. Although your chosen food or drink may not contain an allergen, it may still be present in the tools we use or the environment. If you have an allergy, please let us know. We have detailed allergen information that we will go through with you so you can make an informed decision.