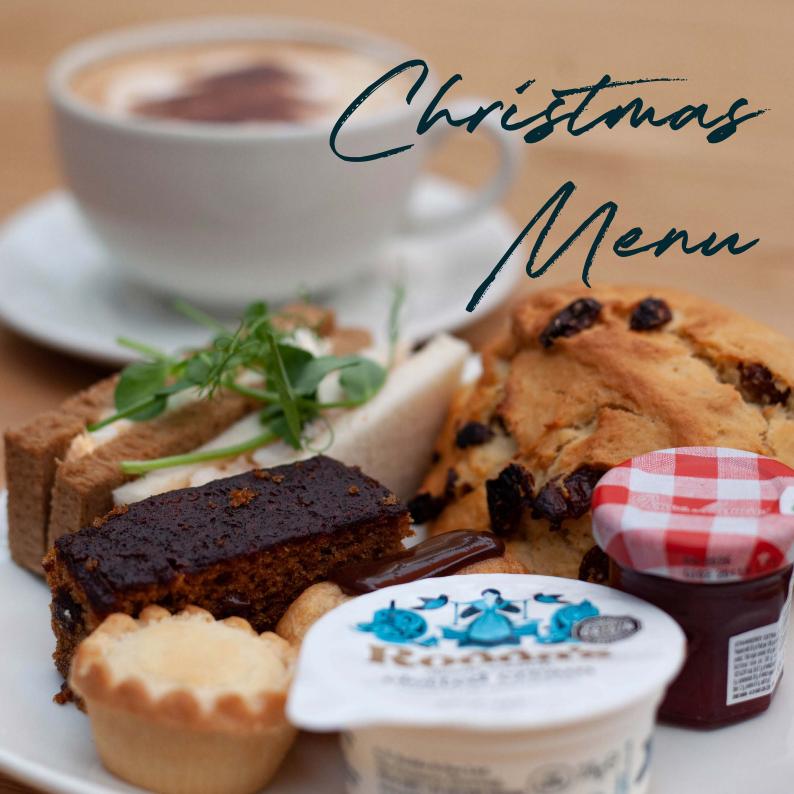

## SWEET TREATS

MINI AFTERNOON TEA £10.99 An egg mayonnaise and prawn mayonnaise mini sandwich, a sultana, cherry or plain scone with Rodda's Cornish clotted cream and jam as well as a mini éclair, mini honey & ginger cake and a mince pie served with your choice of coffee or tea

Join us this Christmas in one of our beautiful pods for a luxurious afternoon tea dining experience.

With both adult and child menus available and options for all dietary requirements, the whole family can enjoy a fantastic treat at The Mulberry Tree.