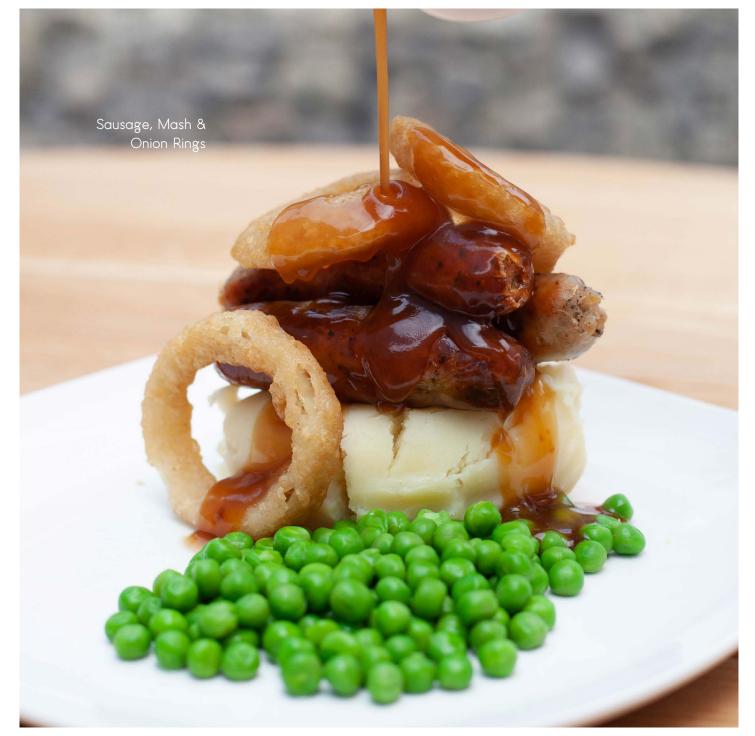

## SAUSAGE, MASH & £13.99 ONION RINGS

Three Kentish Korker sausages served with mashed potato, onion rings, peas and a jug of gravy