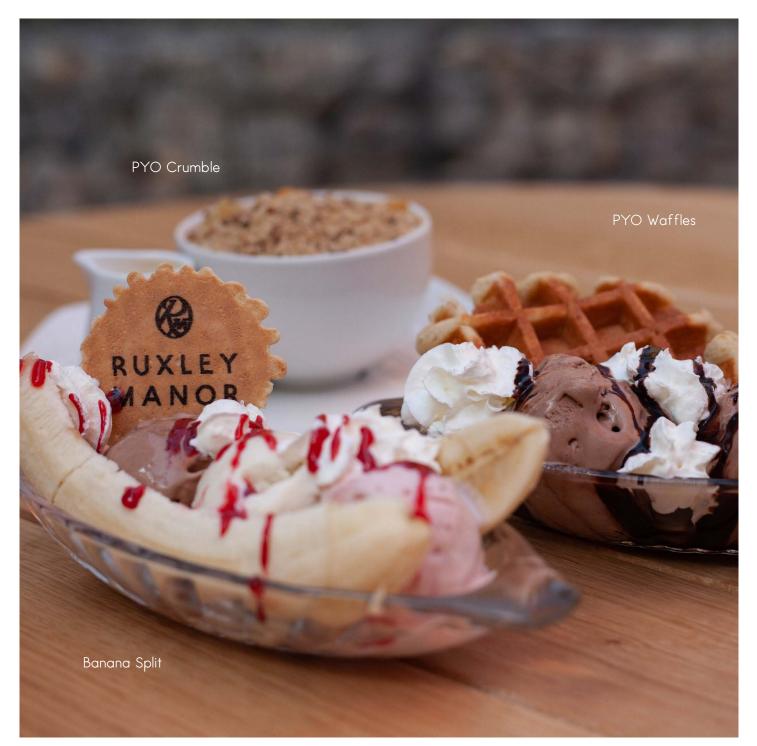

## DESSERTS

PYO CRUMBLE £699 Select from apple & cinnamon or mixed berries topped with a classic crumble served with custard

**PYO WAFFLES/PANCAKES** £6.99 Select waffles or pancakes then two scoops of ice cream and a sauce served with cream

**PYO WAFFLES/PANCAKES** £6.99 WITH BANANA & MAPLE SYRUP Select waffles or pancakes served with a chopped up

banana, cream and maple syrup **PYO SUNDAE** £6.99

Select three scoops of aelato and a sauce served with cream and a wafer

#### **BANANA SPLIT**

Vanilla, strawberry and chocolate gelato between a freshly split banana with cream, strawberry sauce and a wafer