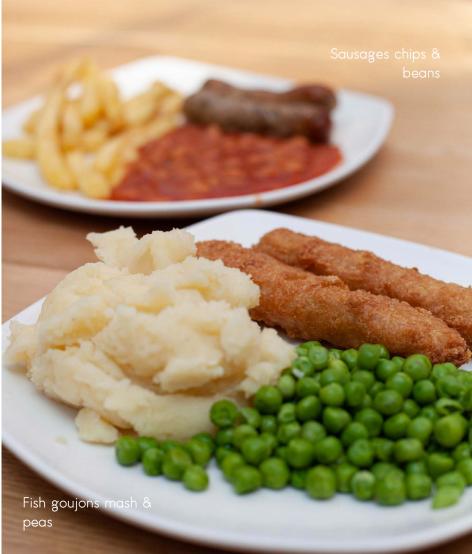

#### BREAKFAST 9AM-11:30AM PANCAKES £499 Two warm pancakes served with Nutella BUDDING 🚳 £4.99 A Kentish Korker sausage with two hash browns and baked beans BEANS ON TOAST CO $f_{499}$ A slice of toast with baked beans LUNCH 11:30AM-3:30PM SAUSAGES WITH CHIPS OR £5.99 MASH & PEAS OR BEANS FISH GOUJONS WITH £599 CHIPS OR MASH & PEAS OR BEANS £5.99 MARGHERITA HALF PIZZA COLD LUNCH £599 A ham, cheese or jam sandwich with cucumber sticks, yoghurt, jammy dodger and a slice of orange DRINKS FRUIT SHOOT £2.19 Apple & blackcurrant or orange INNOCENT SMOOTHIE £2.69 CARTON Strawberry and raspberry or orange and mango