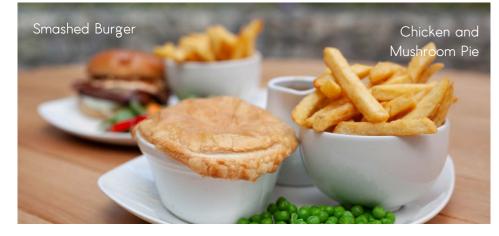

## CHICKEN & MUSHROOM £13.99

#### PIE

A chicken and mushroom pie served with chips or mash, peas and a jug of gravy

# BURGERS

SMASHED BURGER £13.99 A beef burger with melted American cheese, raw onion, burnt butter garlic sauce and chipotle mayonnaise in a steamed brioche bun served with chips, coleslaw and our seasonal salad